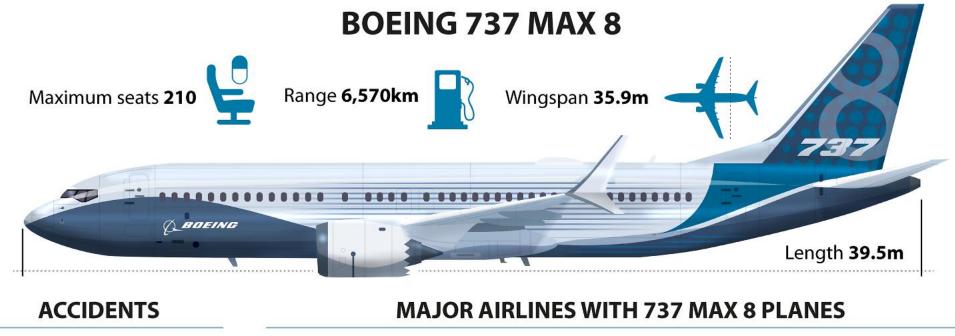

| 100    | 108    |
| Gross margin                                 | 100    | 108    |
| Selling, general and administrative expenses | 30     | 32     |
| EBITDA                                       | 70     | 75     |
| Depreciation                                 | 20     | 22     |
| Amortization                                 | 4      | 4      |
| EBIT / Operating Income                      | 46     | 49     |
| Net interest expense                         | 26     | 26     |
| Non-recurring items                          | 10     | 5      |
| EBT                                          | 10     | 18     |
| Taxes                                        | 3      | 6      |
| Net income                                   | \$7    | \$13   |





AND WHO IS RESPONSIBLE?









| - | Microsoft Word - Document1 |              |            |                |                |                |                |                |                                               |
|---|----------------------------|--------------|------------|----------------|----------------|----------------|----------------|----------------|-----------------------------------------------|
| • | <u>F</u> ile               | <u>E</u> dit | ⊻iew       | <u>I</u> nsert | Forma <u>t</u> | T <u>o</u> ols | T <u>a</u> ble | <u>W</u> indow | <u>H</u> elp                                  |
|   | JEI                        |              | K 🖻 C      | 1 🚿            |                |                |                | ≝ <b>4</b> 9 🛄 |                                               |
| N | orma