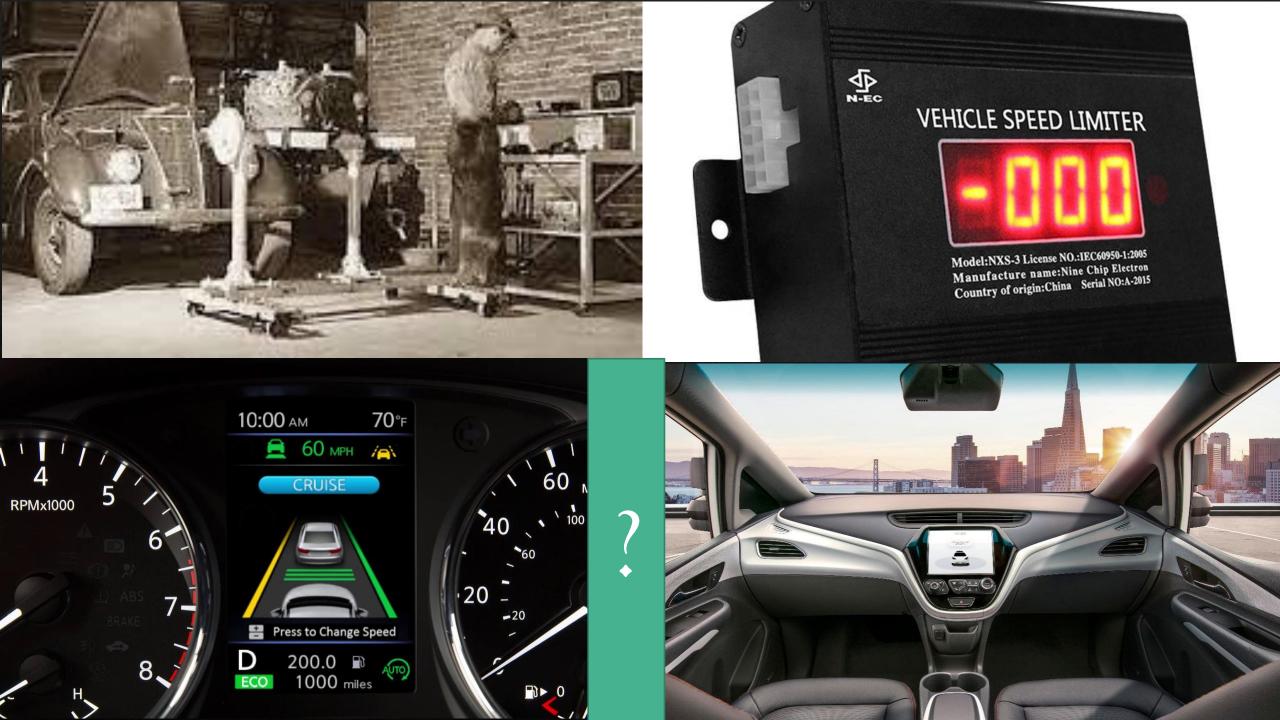

| 100    | 108    |
| Gross margin                                 | 100    | 108    |
| Selling, general and administrative expenses | 30     | 32     |
| EBITDA                                       | 70     | 75     |
| Depreciation                                 | 20     | 22     |
| Amortization                                 | 4      | 4      |
| EBIT / Operating Income                      | 46     | 49     |
| Net interest expense                         | 26     | 26     |
| Non-recurring items                          | 10     | 5      |
| EBT                                          | 10     | 18     |
| Taxes                                        | 3      | 6      |
| Net income                                   | \$7    | \$13   |





AND WHO IS RESPONSIBLE?









| - | Microsoft Word - Document1 |              |            |                |                |                |                |                |                                               |
|---|----------------------------|--------------|------------|----------------|----------------|----------------|----------------|----------------|-----------------------------------------------|
| • | <u>F</u> ile               | <u>E</u> dit | ⊻iew       | <u>I</u> nsert | Forma <u>t</u> | T <u>o</u> ols | T <u>a</u> ble | <u>W</u> indow | <u>H</u> elp                                  |
|   | JEI                        |              | K 🖻 C      | 1 🚿            |                |                |                | ≝ <b>4</b> 9 🛄 |                                               |
| N | or