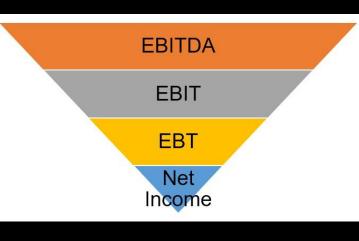

## A COMPANY FIT FOR THE FUTURE

| P&L (\$m)                                    | Year 1 | Year 2 |
|----------------------------------------------|--------|--------|
| Revenue                                      | \$200  | \$215  |
| Cost of goods sold                           | 100    | 108    |
| Gross margin                                 | 100    | 108    |
| Selling, general and administrative expenses | 30     | 32     |
| EBITDA                                       | 70     | 75     |
| Depreciation                                 | 20     | 22     |
| Amortization                                 | 4      | 4      |
| EBIT / Operating Income                      | 46     | 49     |
| Net interest expense                         | 26     | 26     |
| Non-recurring items                          | 10     | 5      |
| EBT                                          | 10     | 18     |
| Taxes                                        | 3      | 6      |
| Net income                                   | \$7    | \$13   |